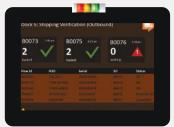

#### **100% SHIPMENT ACCURACY**

- Auto validation of shipment accuracy using dock door sensors during loading
- Continuous checking of item chain of identities & shipment orders
- 'Error Alerts' allow shipment revalidation in case of exceptions