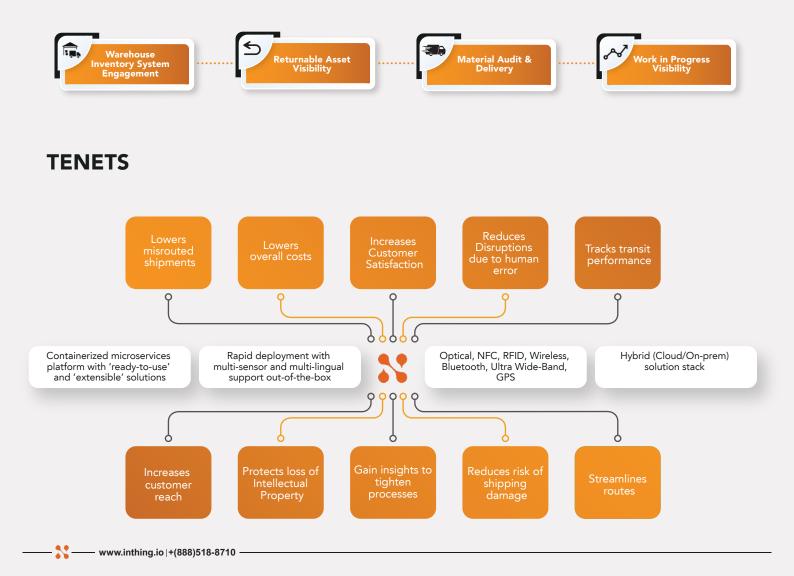

uracy of shipment

## **KEY PERSONNEL**

COMPLIMENTARY

FACTORIES WAREHOUSES SHIPPING DOCKS

## **KEY CAPABILITIES**

#### **100% SHIPMENT ACCURACY**

- Auto validation of shipment accuracy using dock door sensors during loading
- Continuous checking of item chain of identities & shipment orders
- 'Error Alerts' allow shipment revalidation in case of exceptions

### **100% STAGING ACCURACY**

- Easy confirmation of staging completion
- Verified shipping with industrial RFID & mobile phones

## FASTER PICK-UP TO STAGING

- RFID powered picking & staging operation
- Increased item location & assemblage speed

## **CLOSED BOX AUDIT**

- Audit items & verify shipment without unboxing crates
- Item confirmation by sensors through packaging
- Rapid real-time inventory, 100x faster than barcode